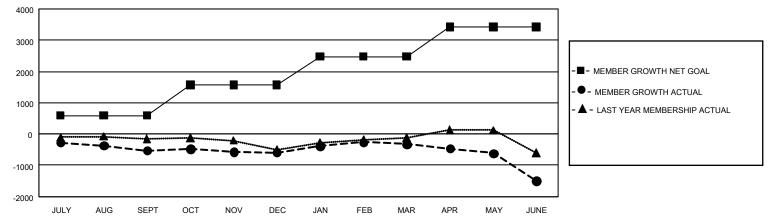

## GMT MONTHLY MEMBERSHIP PROGRESS REPORT

GMT Constitutional Area 4, Group F

REPORT DOES NOT INCLUDE CLUBS IN UNDISTRICTED AREAS.

| Clubs                 |               |           |               | Members               |                        |                         |                                                    |  |
|-----------------------|---------------|-----------|---------------|-----------------------|------------------------|-------------------------|----------------------------------------------------|--|
| RESULTS FOR 2019-2020 |               |           |               | RESULTS FOR 2019-2020 |                        |                         |                                                    |  |
| QUARTER               | NEW CLUB GOAL | NEW CLUBS | DROPPED CLUBS | QUARTER               | BER GROWTH NET<br>GOAL | MEMBER GROWTH<br>ACTUAL | DROPPED<br>MEMBERS ACTUAL<br>(including transfers) |  |
| JULY/AUG/SEPT         | 12            | 5         | 4             | JULY/AUG/SEPT         | 1,770                  | 611                     | 1,042                                              |  |
| OCT/NOV/DEC           | 24            | 5         | 8             | OCT/NOV/DEC           | 2,943                  | 1,214                   | 1,174                                              |  |
| JAN/FEB/MAR           | 45            | 3         | 2             | JAN/FEB/MAR           | 2,724                  | 1,095                   | 709                                                |  |
| APR/MAY/JUNE          | 21            | 12        | 3             | APR/MAY/JUNE          | 2,847                  | 946                     | 2,028                                              |  |