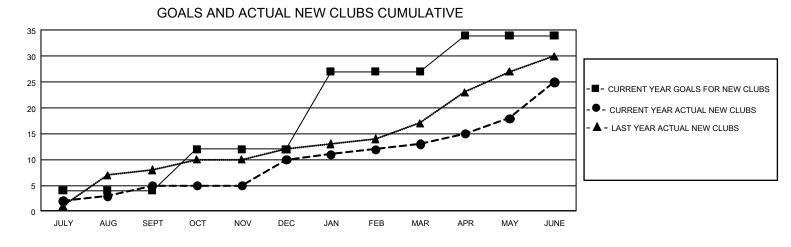

## GMT MONTHLY MEMBERSHIP PROGRESS REPORT

GMT Constitutional Area 4, Group F

REPORT DOES NOT INCLUDE CLUBS IN UNDISTRICTED AREAS.

| Clubs                 |               |           |               | Members               |                        |                         |                                                    |  |
|-----------------------|---------------|-----------|---------------|-----------------------|------------------------|-------------------------|----------------------------------------------------|--|
| RESULTS FOR 2019-2020 |               |           |               | RESULTS FOR 2019-2020 |                        |                         |                                                    |  |
| QUARTER               | NEW CLUB GOAL | NEW CLUBS | DROPPED CLUBS | QUARTER               | BER GROWTH NET<br>GOAL | MEMBER GROWTH<br>ACTUAL | DROPPED<br>MEMBERS ACTUAL<br>(including transfers) |  |
| JULY/AUG/SEPT         | 12            | 5         | 4             | JULY/AUG/SEPT         | 1,770                  | 611                     | 1,042                                              |  |
| OCT/NOV/DEC           | 24            | 5         | 8             | OCT/NOV/DEC           | 2,943                  | 1,214                   | 1,174                                              |  |
| JAN/FEB/MAR           | 45            | 3         | 2             | JAN/FEB/MAR           | 2,724                  | 1,095                   | 709                                                |  |
| APR/MAY/JUNE          | 21            | 12        | 3             | APR/MAY/JUNE          | 2,847                  | 946                     | 2,028                                              |  |